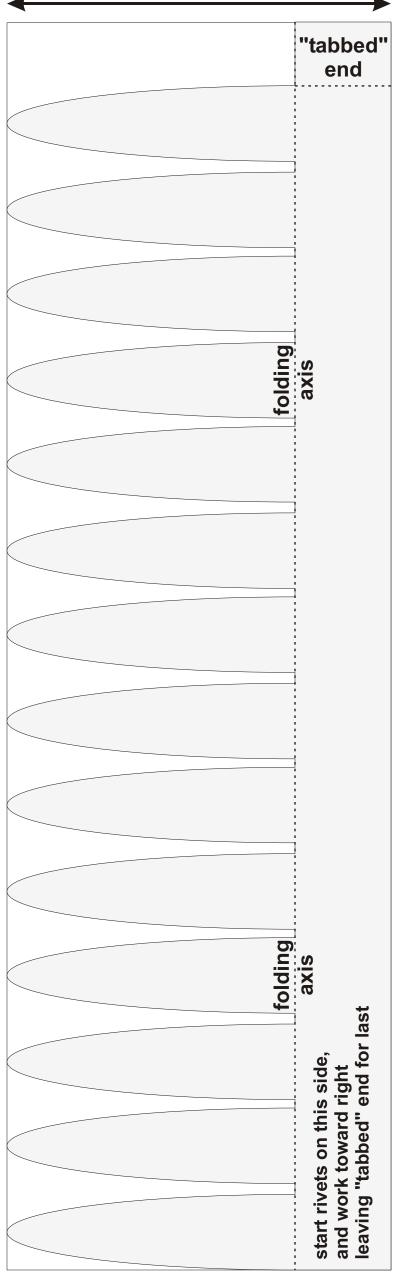

## 4.0 inches (10.16 cm)

13.0 inches (33.02 cm)

This core catcher template works well for 10 cm internal diameter PVC tubing, but it is actually based on English units (e.g. inches) because that is what we still use here in the U.S. (unfortunately).

Note that this page is formatted for U.S. Tabloid size (e.g. 11x17 inches) sheets. Make sure when you print this out from Acrobat that you do \*not\* have the "Fit to page" option selected, else Acrobat will scale the page to fit on your chosen output size.